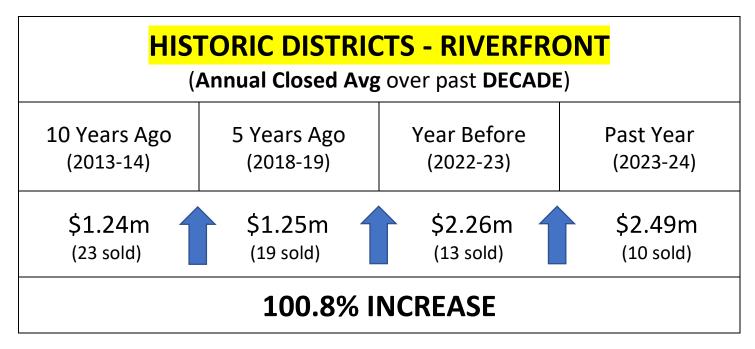

## - Single Family Homes -



Currently:

5 on Market at Avg of \$2.82m 2 Pending at Avg of \$2.18m

| HISTORIC DISTRICT – NON RIVERFRONT<br>(Annual Closed Avg over past DECADE) |                          |                          |                        |
|----------------------------------------------------------------------------|--------------------------|--------------------------|------------------------|
| (Annual Closed Avg Over past DECADE)                                       |                          |                          |                        |
| 10 Years Ago<br>(2013-14)                                                  | 5 Years Ago<br>(2018-19) | Year Before<br>(2022-23) | Past Year<br>(2023-24) |
| \$230k<br>(699 sold)                                                       | \$297k<br>(786 s