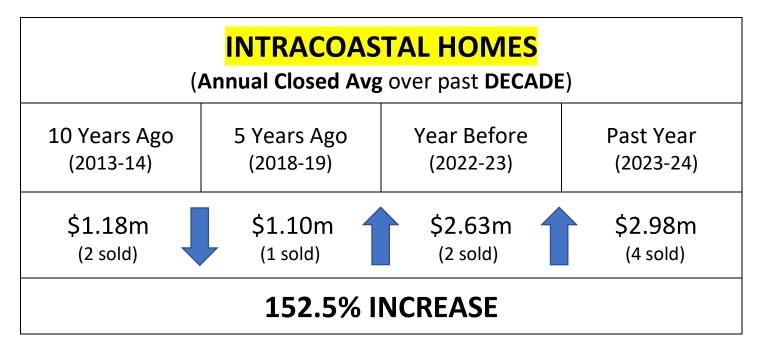

## - Single Family Homes -



| Currently: | 2 on Market at Avg of \$1.93m |
|------------|-------------------------------|
|            | 1 Pending at \$3.50m          |

| NO WATERFRONT<br>(Annual Closed Avg over past DECADE) |             |             |           |  |
|-------------------------------------------------------|-------------|-------------|-----------|--|
| 10 Years Ago                                          | 5 Years Ago | Year Before | Past Year |  |
| (2013-14)                                             | (2018-19)   | (2022-23)   | (2023-24) |  |
| \$288k                                                | \$420k      | \$659k      | \$596k    |  |
| (32 sold)                                             | (42 sold)   | (52 sold)   | (56 sold) |  |
| 106.9% INCREASE